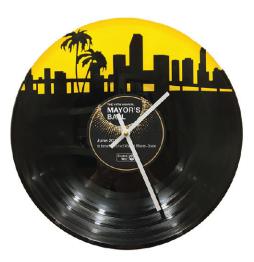

### **LP Record Clocks**

# Customizable with unique graphics and skylines - or design your own cut-out!

Made from 12" diameter LP vinyl records.

Features your design or a stock design with a full-color custom record label. White aluminum hands. Quartz motor requires single AA battery.

Individually packaged in a corrugated, windowed diplay box.

2-3 week turnaround time. 12" diameter 1.5" thick.

1 Layer Cut-Out Clock W/ Stock Skyline #RECCUSTCUTCLK1

2 Layer Cut-Out W/ Colored Record Backing #RECCUSTCUTCLK2

1 Layer Cut-Out Clock W/ Custom Shape #RECCUSTCUTCLK1

2 Layer LP Clock W/ Laser Engraved Numbers #RECLPCLK2