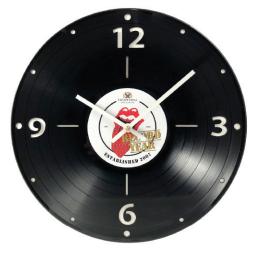

### **LP Record Clocks**

# Customizable with unique graphics and skylines - or design your own cut-out!

Made from 12" diameter LP vinyl records.

Features your design or a stock design with a full-color custom record label. White aluminum hands. Quartz motor requires single AA battery.

Individually packaged in a corrugated, windowed diplay box.

2-3 week turnaround time. 12" diameter 1.5" thick.

1 Layer Cut-Out Clock W/ Stock Skyline #RECCUSTCUTCLK1

2 Layer Cut-Out W/ Colored Record Backing #RECCUSTCUTCLK2

1 Layer Cut-Out Clock W/ Custom Shape #RECCUSTCUTCLK1

2 Layer LP Clock W/ Laser Engraved Numbers #RECLPCLK2