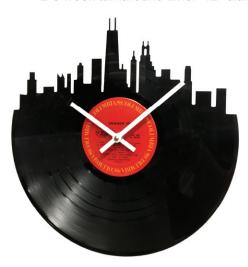

### **LP Record Clocks**

# Customizable with unique graphics and skylines - or design your own cut-out!

Made from 12" diameter LP vinyl records.

Features your design or a stock design with a full-color custom record label. White aluminum hands. Quartz motor requires single AA battery.

Individually packaged in a corrugated, windowed diplay box.

2-3 week turnaround time. 12" diameter 1.5" thick.

1 Layer Cut-Out Clock W/ Stock Skyline #RECCUSTCUTCLK1

2 Layer Cut-Out W/ Colored Record Backing #RECCUSTCUTCLK2

1 Layer Cut-Out Clock W/ Custom Shape #RECCUSTCUTCLK1

2 Layer LP Clock W/ Laser Engraved Numbers #RECLPCLK2