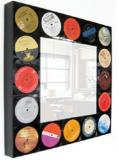

#### **Clockwise from Top Left Corner:**

Vinytone Vintage Vinyl Guitar Amp Vinyl Record Table Centerpiece Vintage Vinyl Bluetooth Speaker Wall Installation at Concord Music Group - Nashville, TN 45RPM Wall Mounted Bottle Opener Wall Mirror with Record Tiles Record Bowl