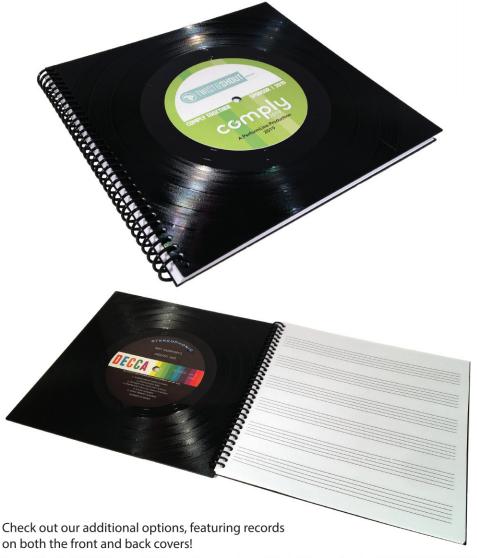

# **Spiral Bound Record Books**

# Perfect for musicians, record labels & universities - or, create the ultimate custom printed record book!

Available with stock paper options, or, create your own custom printed pages! Custom sizes are available - largest available size is 8" x 8" Standard spiral bound books feature sturdy black paperboard back cover.

Spiral Staff Paper Book - 30 Sheets - Custom Label on Front Cover Only, Vintage Label Inside.......#RECSPRLBK1

Spiral Staff Paper Book - 30 Sheets - Custom Labels on Front Cover & Inside Cover.....#RECSPRLBK2

Spiral Bound Custom Printed Book - 30 B&W Sheets - Custom Label on Front Cover Only......#RECCUSTSPRLBK1

Spiral Bound Custom Printed Book - 30 B&W Sheets - Custom Labels on Front & Inside Cover..#RECCUSTSPRLBK2

Custom Printed - 30 B&W Sheets - Vinyl Record Covers on Front & Back - 2 Custom Labels - #RECCUSTSPRLBK3
Custom Printed - 30 B&W Sheets - Vinyl Record Covers on Front & Back - 4 Custom Labels - #RECCUSTSPRLBK4