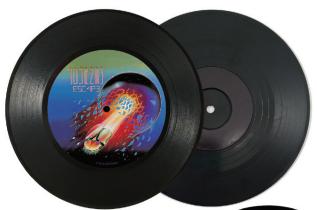

### **Custom Framed LP Records**

### Great for awards, appreciation plaques, and wedding gifts!

Made with platinum, gold or black vinyl records with personalized labels. Choose from a "floating" record between two sheets of glass or mounted on matboard. 2-3 week turnaround time.

Frame dimensions: 16" x 16" x .75"

Gold LP Record #RECFRAMEGLD

Black LP Record #RECFRAMEBLK

Platinum LP Record #RECFRAMEPLAT

Custom Printed Inserts in 16" x 20" Frames -Your Choice of Gold or Platinum LP Records! #RECFRAME1620GLD #RECFRAME1620PLAT