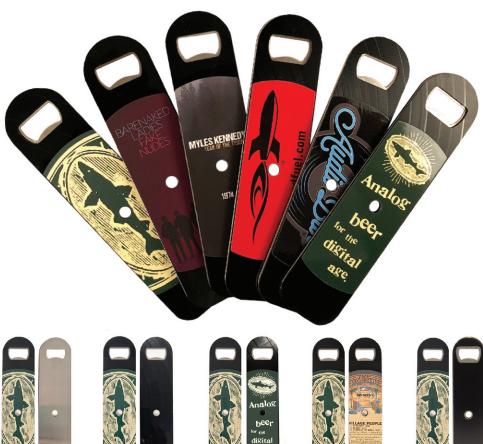

# **Record Bottle Openers**

### Great for bars, breweries, concerts, and event merch!

Made with vinyl records laminated to a stainless steel base. Available with custom imprinted record labels and/or original record labels.

One and two-sided imprinting available. 6.5" x 1.5" 2-3 week turnaround time.

1 Side Custom 1 Side Stainless Steel

#1

#RECBTLOPEN1

#2 1 Side Custom 1 Side Plain Vinyl Record

#RECBTLOPEN2

2 Sides Custom 2 Images Included In Price

#3

#RECBTLOPEN3

#4

#RECBTLOPEN4

1 Sides Custom 1 Side Vintage Label

#5

1 Sides Custom 1 Side Magnet Backing #RECBTLOPEN5