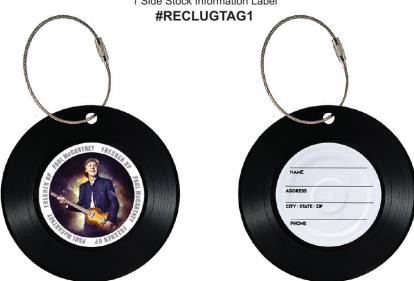

# **Luggage Tags**

### Great giveaway item; durable and affordable!

Made from non-breakable ABS plastic.

Full-color custom image on one side and personal info label on reverse.

Choose from stainless steel cable or clear vinyl loop.

2 week turnaround time. 4.125" diameter.

Vinyl Loop Luggage Tag 1 Side Custom Imprint 1 Side Stock Information Label

Steel Cable Loop Luggage Tag 1 Side Custom Imprint 1 Side Stock Information Label

#RECLUGTAG2

Want to Create Your Own Information Label? We also offer custom imprints on both sides!