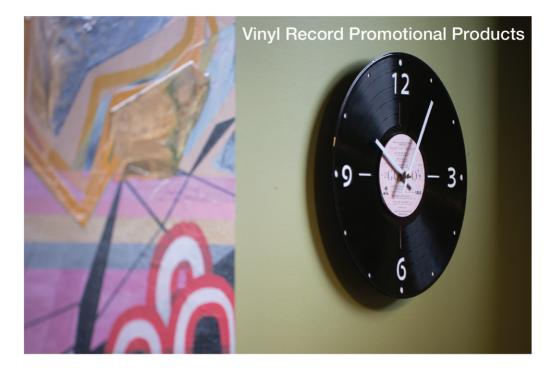

### **LP Record Clocks**

# Customizable with unique graphics and skylines - or design your own cut-out!

Made from 12" diameter LP vinyl records.

Features your design or a stock design with a full-color custom record label. White aluminum hands. Quartz motor requires single AA battery.

Individually packaged in a corrugated, windowed diplay box.

2-3 week turnaround time. 12" diameter 1.5" thick.

1 Layer Cut-Out Clock W/ Stock Skyline #RECCUSTCUTCLK1

2 Layer Cut-Out W/ Colored Record Backing #RECCUSTCUTCLK2

1 Layer Cut-Out Clock W/ Custom Shape #RECCUSTCUTCLK1

2 Layer LP Clock W/ Laser Engraved Numbers #RECLPCLK2