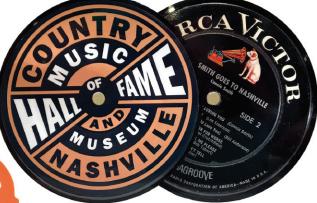

### **Record Label Coasters**

### Low price points, eco-friendly, compact and easy to ship!

Made from the center portion of real recycled vinyl records.

Full-color custom imprint on one or two sides.

- 1-Sided coaster will feature an original vintage record label on the reverse.
- 2-3 week turnaround time. 4.125" diameter, 4" full color imprint.

No choice of genre - each vintage record label is unique!