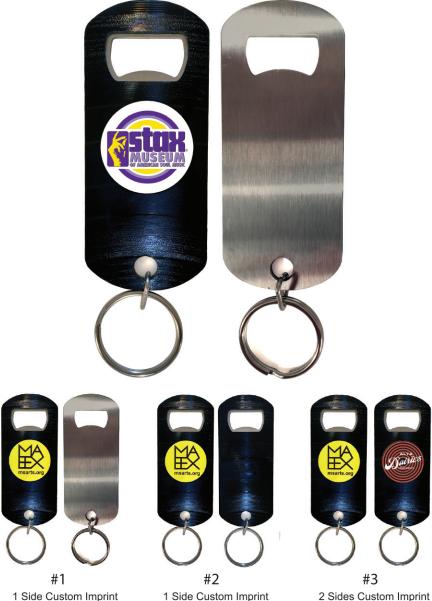

# 12 Keychain Bottle Openers

### Great for music festivals, giveaways, and bars.

Made with vinyl records laminated to a stainless steel base. One and two-sided printing options available.

Full-color 1.25" diameter waterproof labels applied to the vinyl. 3.5" x 1.5" 2-3 week turnaround time.

1 Side Brushed Stainless Steel #RECBOKC1

1 Side Plain Vinyl Back #RECBOKC2

2 Sides Custom Imprint 2 Images Included in Price

#RECBOKC3