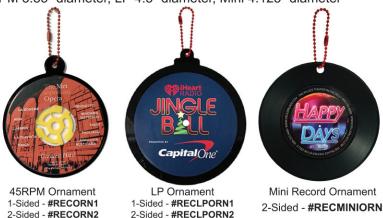

### **Record Ornaments**

### Low price point, eco-friendly, great holiday gift or VIP pass!

Made from vintage LP or 45RPM vinyl records - 1-Sided option features an original vintage record label on the reverse side.

Mini Record Ornament is created from ABS Plastic.

Full-color imprint on one or both sides, and red bead-chain loop.

2-3 week turnaround time.

45RPM 3.85" diameter, LP 4.5" diameter, Mini 4.125" diameter

45RPM Ornaments Also Available With Custom Printed Adapters!

1-Sided 45RPM Ornament W/ Custom Printed Adapter - #REC45ORN1 2-Sided 45RPM Ornament W/ Custom Printed Adapter - #REC45ORN2