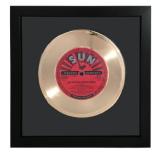

### Framed 45RPM Records

### Great for awards, appreciation plaques, and wedding gifts!

Made with platinum, gold or black vinyl records with personalized labels. Choose mirror backing or mounted on matboard. 2-3 week turnaround time.

Frame dimensions: 10" x 10" x 2"

Black 45RPM Record #45BLK

Gold 45RPM Record #45GLD

Also Available in Platinum! Platinum 45RPM Record #45PLAT