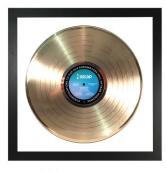

### **Custom Framed LP Records**

### Great for awards, appreciation plaques, and wedding gifts!

Made with platinum, gold or black vinyl records with personalized labels. Choose from a "floating" record between two sheets of glass or mounted on matboard. 2-3 week turnaround time.

Frame dimensions: 16" x 16" x .75"

Gold LP Record #RECFRAMEGLD

Black LP Record #RECFRAMEBLK

Platinum LP Record #RECFRAMEPLAT

Custom Printed Inserts in 16" x 20" Frames -Your Choice of Gold or Platinum LP Records! #RECFRAME1620GLD #RECFRAME1620PLAT