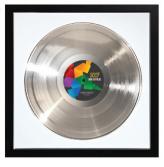

### **Custom Framed LP Records**

### Great for awards, appreciation plaques, and wedding gifts!

Made with platinum, gold or black vinyl records with personalized labels. Choose from a "floating" record between two sheets of glass or mounted on matboard. 2-3 week turnaround time.

Frame dimensions: 16" x 16" x .75"

Gold LP Record #RECFRAMEGLD

Black LP Record #RECFRAMEBLK

Platinum LP Record #RECFRAMEPLAT

Custom Printed Inserts in 16" x 20" Frames -Your Choice of Gold or Platinum LP Records! #RECFRAME1620GLD #RECFRAME1620PLAT