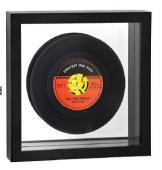

### **Custom Framed LP Records**

### Great for awards, appreciation plaques, and wedding gifts!

Made with platinum, gold or black vinyl records with personalized labels. Choose from a "floating" record between two sheets of glass or mounted on matboard. 2-3 week turnaround time.

Frame dimensions: 16" x 16" x .75"

Gold LP Record #RECFRAMEGLD

Black LP Record #RECFRAMEBLK

Platinum LP Record #RECFRAMEPLAT

Custom Printed Inserts in 16" x 20" Frames -Your Choice of Gold or Platinum LP Records! #RECFRAME1620GLD #RECFRAME1620PLAT