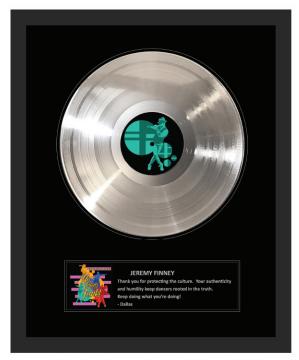

### **Custom Framed LP Records**

### Great for awards, appreciation plaques, and wedding gifts!

Made with platinum, gold or black vinyl records with personalized labels. Choose from a "floating" record between two sheets of glass or mounted on matboard. 2-3 week turnaround time.

Frame dimensions: 16" x 16" x .75"

Gold LP Record #RECFRAMEGLD

Black LP Record #RECFRAMEBLK

Platinum LP Record #RECFRAMEPLAT

Custom Printed Inserts in 16" x 20" Frames -Your Choice of Gold or Platinum LP Records! #RECFRAME1620GLD #RECFRAME1620PLAT