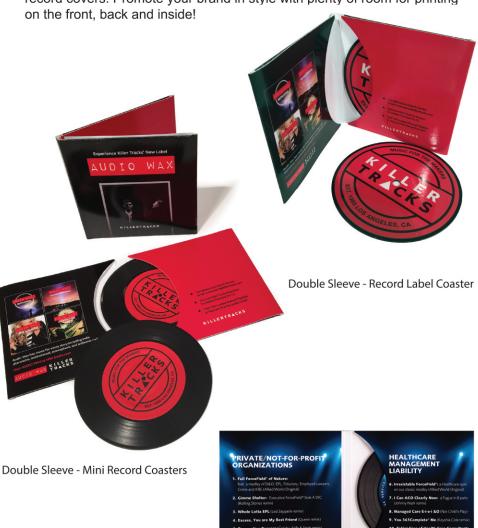

### **Miniature Record Sleeves**

# Full color packaging for coasters & magnets - great for invitations, event promotions, and mailers!

Available as a Single or a Double Sleeve! Double Sleeves hold 2 coasters or magnets, and Single Sleeve holds 1 coaster or magnet! Sleeves resemble miniature record jackets - 4.375" x 4.375", 0.25" spine

Full color, full bleed custom artwork and a nod to the nostalgia of vintage record covers. Promote your brand in style with plenty of room for printing

#RECMINISNGI SI FEVE

| BAILDI  | DECODD | COASTERS | è |
|---------|--------|----------|---|
| IVIIIVI | KECUKD | CUASIERS | , |

Single Sleeve - 1-Sided Mini Record Coaster (page 2)

| Single Sleeve - 2-Sided Mini Record Coaster (page 2)#RECMINISNGLSLEEVE2                                                                                                 |
|-------------------------------------------------------------------------------------------------------------------------------------------------------------------------|
| Double Sleeve - 1-Sided Mini Record Coasters (page 2)#RECMINICSTRSLEEVE  Double Sleeve - 2-Sided Mini Record Coasters (page 2)#RECMINICSTRSLEEVE2                       |
| RECORD LABEL COASTERS Single Sleeve - 1-Sided Record Label Coaster (page 3)#RECCSTRSNGLSLEEVE1 Single Sleeve - 2-Sided Record Label Coaster (page 3)#RECCSTRSNGLSLEEVE2 |
| Double Sleeve - 1-Sided Record Label Coasters (page 3)#RECCSTRSLEEVE1  Double Sleeve - 2-Sided Record Label Coasters (page 3)#RECCSTRSLEEVE2                            |
| DECORD LAREL MACNETS                                                                                                                                                    |