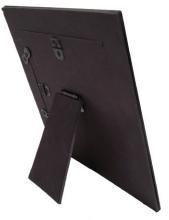

#### 14 **Record Picture Frame**

### Great for gifts, table markers, and souvenirs!

Made from original vinvl records with "door-back" easel to load photos. Includes full-color custom-printed insert to display your image or text. Frame is equipped to stand on a table or hang on a wall. Comes individually packaged in clear soft fold box.

2 week turnaround time. 7" x 7" x 1/4".

Record Picture Frame #RECFRAME