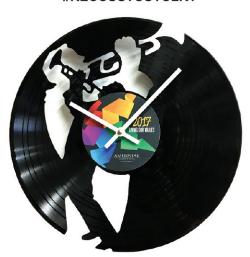

### **LP Record Clocks**

# Customizable with unique graphics and skylines - or design your own cut-out!

Made from 12" diameter LP vinyl records.

Features your design or a stock design with a full-color custom record label. White aluminum hands. Quartz motor requires single AA battery.

Individually packaged in a corrugated, windowed diplay box.

2-3 week turnaround time. 12" diameter 1.5" thick.

1 Layer Cut-Out Clock W/ Stock Skyline #RECCUSTCUTCLK1

2 Layer Cut-Out W/ Colored Record Backing #RECCUSTCUTCLK2

1 Layer Cut-Out Clock W/ Custom Shape #RECCUSTCUTCLK1

2 Layer LP Clock W/ Laser Engraved Numbers #RECLPCLK2