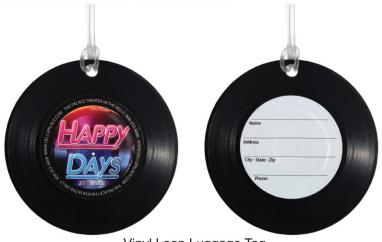

# **Luggage Tags**

### Great giveaway item; durable and affordable!

Made from non-breakable ABS plastic.

Full-color custom image on one side and personal info label on reverse.

Choose from stainless steel cable or clear vinyl loop.

2 week turnaround time. 4.125" diameter.

Vinyl Loop Luggage Tag 1 Side Custom Imprint 1 Side Stock Information Label

Steel Cable Loop Luggage Tag 1 Side Custom Imprint 1 Side Stock Information Label

#RECLUGTAG2

Want to Create Your Own Information Label? We also offer custom imprints on both sides!