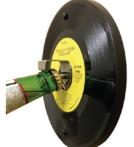

#### **Clockwise from Top Left Corner:**

Vinytone Vintage Vinyl Guitar Amp Vinyl Record Table Centerpiece Vintage Vinyl Bluetooth Speaker Wall Installation at Concord Music Group - Nashville, TN 45RPM Wall Mounted Bottle Opener Wall Mirror with Record Tiles Record Bowl