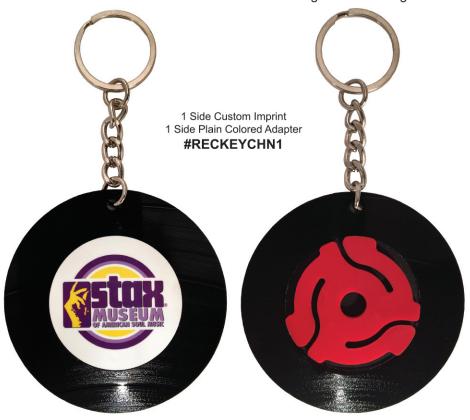

# **Record Keychains**

### Low price points, eco-friendly, great for souvenirs!

Made from original vinyl records.

Features a vintage style 45RPM adapter in the center.

Full-color custom logo on one side, adapter on reverse side.

Custom printed adapters available in multiple colors.

2-3 week turnaround time. 2.5" diameter. 3" long chain with ring.

Imprint Side

Adapter Side

Check out our Record Key Chains With Custom Printed 45RPM Adapters!

1 Side Custom Imprint
1 Side Custom Printed Adapter

#RECKEYCHN2