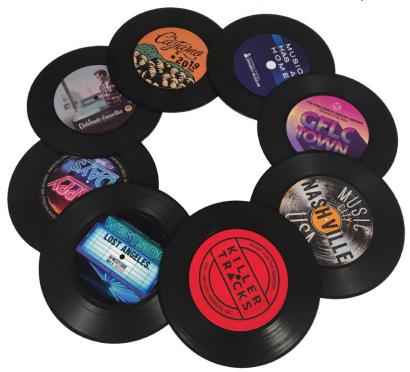

## Great for bars, breweries, concerts, and event merch!

Coasters resemble vinyl records with grooves and record labels. Full-color custom imprint on one, or both sides.

Silicone non-slip ring on bottom of 1-Sided Mini Record Coaster, or order your Mini Record Coasters with custom labels on both sides. Made from ABS plastic.

2-3 week turnaround time. 4.125" diameter, 2.5" full color imprint

### **Imprint Options for Mini Record Coasters:**

1-Sided Mini Record Coasters - 1 Side 2.5" custom label, 1 Side Non-Slip Ring - #RECMINICSTR 2-Sided Mini Record Coasters - 2.5" custom labels on both sides - #RECMINICSTR2