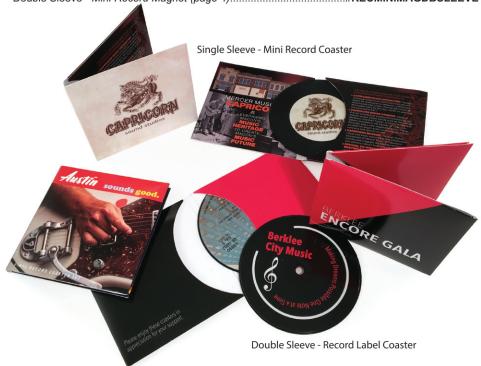

### **Miniature Record Sleeves**

# Full color packaging for coasters & magnets - great for invitations, event promotions, and mailers!

Available as a Single or a Double Sleeve! Double Sleeves hold 2 coasters or magnets, and Single Sleeve holds 1 coaster or magnet! Sleeves resemble miniature record jackets - 4.375" x 4.375", 0.25" spine

Full color, full bleed custom artwork and a nod to the nostalgia of vintage record covers. Promote your brand in style with plenty of room for printing

#RECMINISNGI SI FEVE

| BAILDI  | DECODD | COASTERS | è |
|---------|--------|----------|---|
| IVIIIVI | KECUKD | CUASIERS | , |

Single Sleeve - 1-Sided Mini Record Coaster (page 2)

| Single Sleeve - 2-Sided Mini Record Coaster (page 2)#RECMINISNGLSLEEVE2                                                                                                 |
|-------------------------------------------------------------------------------------------------------------------------------------------------------------------------|
| Double Sleeve - 1-Sided Mini Record Coasters (page 2)#RECMINICSTRSLEEVE  Double Sleeve - 2-Sided Mini Record Coasters (page 2)#RECMINICSTRSLEEVE2                       |
| RECORD LABEL COASTERS Single Sleeve - 1-Sided Record Label Coaster (page 3)#RECCSTRSNGLSLEEVE1 Single Sleeve - 2-Sided Record Label Coaster (page 3)#RECCSTRSNGLSLEEVE2 |
| Double Sleeve - 1-Sided Record Label Coasters (page 3)#RECCSTRSLEEVE1  Double Sleeve - 2-Sided Record Label Coasters (page 3)#RECCSTRSLEEVE2                            |
| DECORD LAREL MACNETS                                                                                                                                                    |