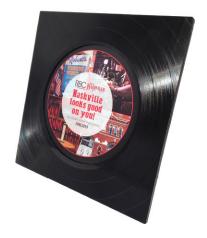

### Framed 45RPM Records

### Great for awards, appreciation plaques, and wedding gifts!

Made with platinum, gold or black vinyl records with personalized labels. Choose mirror backing or mounted on matboard. 2-3 week turnaround time.

Frame dimensions: 10" x 10" x 2"

Black 45RPM Record #45BLK

Gold 45RPM Record #45GLD

Also Available in Platinum! Platinum 45RPM Record #45PLAT