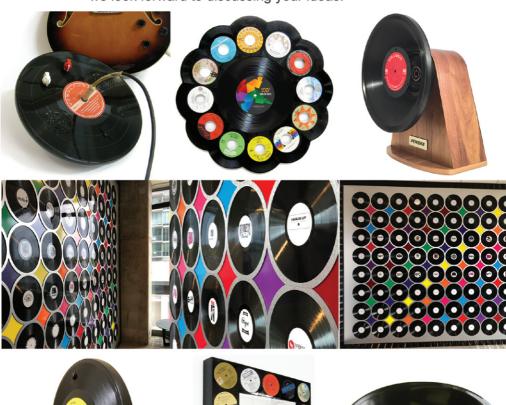

### Need some custom vintage vinyl design?

Our custom work takes your vision from concept to completion - whether you need a variation of our current line of products, or something completely unique!

Below are some examples of some recent custom projects - we look forward to discussing your ideas!

#### **Clockwise from Top Left Corner:**

Vinytone Vintage Vinyl Guitar Amp Vinyl Record Table Centerpiece Vintage Vinyl Bluetooth Speaker Wall Installation at Concord Music Group - Nashville, TN 45RPM Wall Mounted Bottle Opener Wall Mirror with Record Tiles Record Bowl