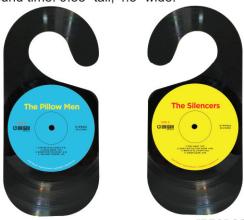

# **Record Door Hanger**

### Great for hotels, conferences, and meetings!

Made with vintage vinyl records.

Hangers feature full-color record labels on one or both sides.

1-sided version will have an original record label on the reverse.

2 week turnaround time. 9.88" tall, 4.5" wide.

1-Sided Door Hanger W/ Vintage Record Label on 2nd Side - #RECDOORHANGER1
2-Sided Door Hanger W/ Custom Labels on Both Sides - #RECDOORHANGER2