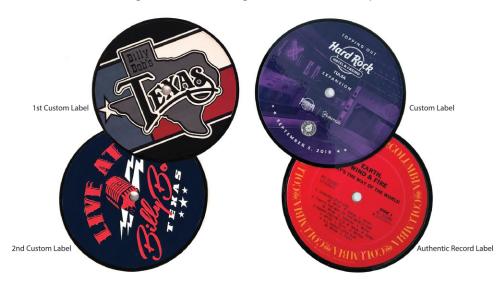

## Great for bars, breweries, concerts, and event merch!

Coasters resemble vinyl records with grooves and record labels. Full-color custom imprint on one, or both sides.

Silicone non-slip ring on bottom of 1-Sided Mini Record Coaster, or order your Mini Record Coasters with custom labels on both sides. Made from ABS plastic.

2-3 week turnaround time. 4.125" diameter, 2.5" full color imprint

### **Imprint Options for Mini Record Coasters:**

1-Sided Mini Record Coasters - 1 Side 2.5" custom label, 1 Side Non-Slip Ring - #RECMINICSTR 2-Sided Mini Record Coasters - 2.5" custom labels on both sides - #RECMINICSTR2

### Low price points, eco-friendly, compact and easy to ship!

Made from the center portion of real recycled vinyl records.

Full-color custom imprint on one or two sides.

- 1-Sided coaster will feature an original vintage record label on the reverse.
- 2-3 week turnaround time. 4.125" diameter, 4" full color imprint.

No choice of genre - each vintage record label is unique!

#### 2-Sided Record Label Coaster #RECCSTR2

#### 1-Sided Record Label Coaster #RECCSTR1