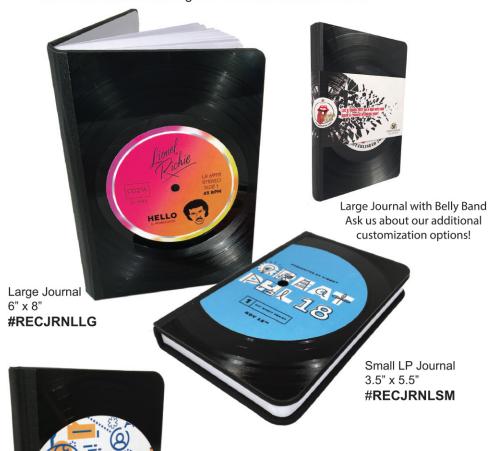

### **Record Journals**

### **Eco-friendly - great for conferences and merchandise!**

Made with real vinyl records on the cover of each journal.

Journals contain 80 sheets of lined paper.

Full-color custom record label on the cover.

Belly bands, inside-cover branding and shrink-wrap options available.

Two sizes: Small and Large. 2-3 week turnaround time.

Small 45RPM Journal features your choice of plain colored or custom imprinted 45RPM Adapters! Ask about our ink colors! 3.5" x 5.5"

Journal W/ Plain Colored Adapter......#REC45RPMJRNL1
Journal W/ Custom Printed Adapter....#REC45RPMJRNL2